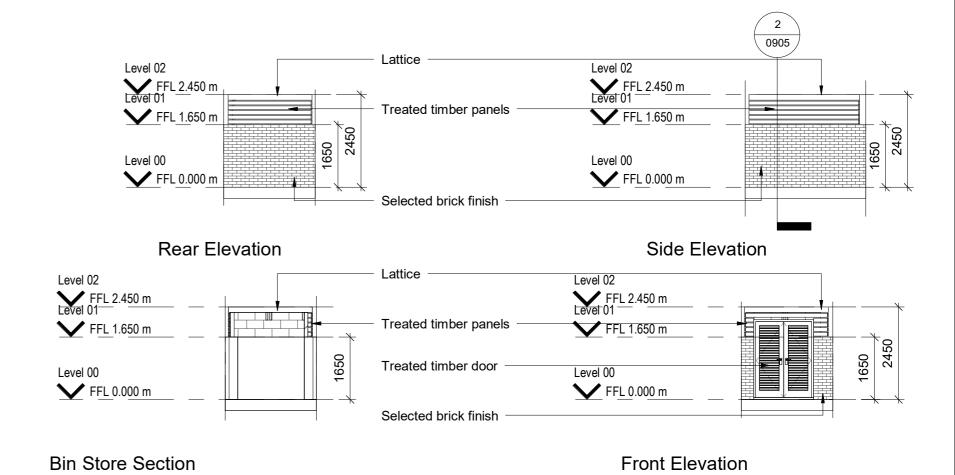

Bin Store 3D

| Rev: Date: | Description: | By: |
|------------|--------------|-----|
|            |              | I   |
|            |              | I   |
|            |              | I   |
|            |              | T   |
|            |              |     |
|            |              |     |
| 1 1 1      |              | 1   |
|            |              | I   |
|            |              | 1   |
|            |              | 1   |
|            |              |     |
|            |              |     |
|            |              |     |
|            |              | 1   |
|            |              | I   |
|            |              | 1   |
|            |              |     |