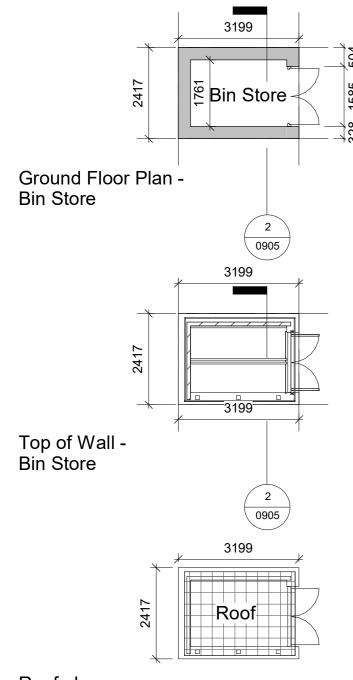

Bin Store 3D

| Rev: Date: | Description: | By: |
|------------|--------------|-----|
|            |              | I   |
|            |              | I   |
|            |              | I   |
|            |              | T   |
|            |              |     |
|            |              |     |
| 1 1 1      |              | 1   |
|            |              | I   |
|            |              | 1   |
|            |              | 1   |
|            |              |     |
|            |              |     |
|            |              |     |
|            |              | 1   |
|            |              | I   |
|            |              | 1   |
|            |              |     |